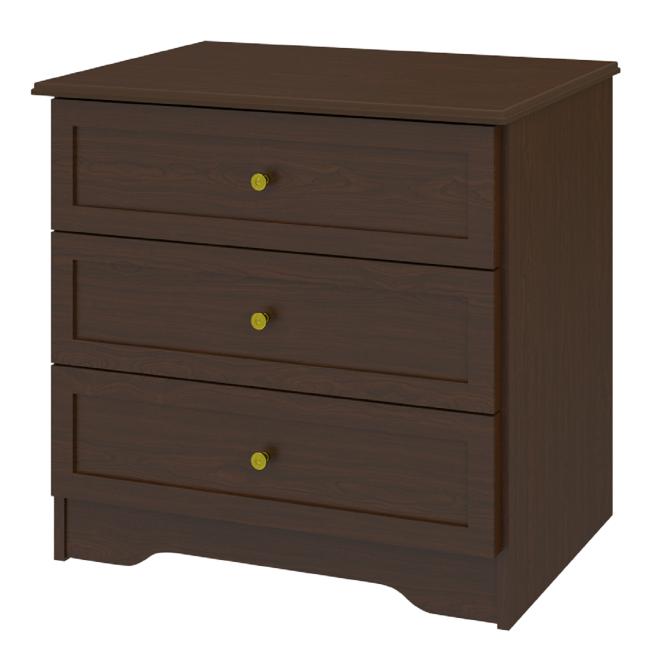

# Chest Wide 3 Drawers

Time-honored crafting and practical concerns blend to produce refined, functional furniture. OG edging and gently radiused corners add understated touches of distinction to these water- and scuff-resistant, fire-retardant products. Choose from dozens of hardware styles, including ADA-compliant. The product is required to be wall mounted for safety. Using the kit provided, please follow provided instructions exactly.

Model: MICH30W 31.5W 19D 30H

## **Chamfered Frames**

The raised overlay on this collection adds a classic style feature.

### Drawers

Are constructed with both dowel and mechanical fasteners for additional strength. 100lb static and dynamic load Euro Drawer Slides allow for easy opening and closing.