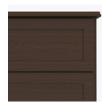

## **Chamfered Frames**

The raised overlay on this collection adds a classic style feature.