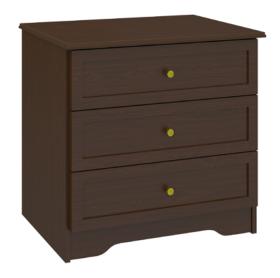

# Chest Wide 3 Drawers

Time-honored crafting and practical concerns blend to produce refined, functional furniture. OG edging and gently radiused corners add understated touches of distinction to these water- and scuff-resistant, fire-retardant products. Choose from dozens of hardware styles, including ADA-compliant. The product is required to be wall mounted for safety. Using the kit provided, please follow provided instructions exactly.

Model: MICH30W 31.5W 19D 30H