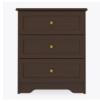

# Chest Wide 3 Drawers

Time-honored crafting and practical concerns blend to produce refined, functional furniture. OG edging and gently radiused corners add understated touches of distinction to these water- and scuff-resistant, fire-retardant products. Choose from dozens of hardware styles, including ADA-compliant. The product is required to be wall mounted for safety. Using the kit provided, please follow provided instructions exactly.

Model: MICH30W 31.5W 19D 30H